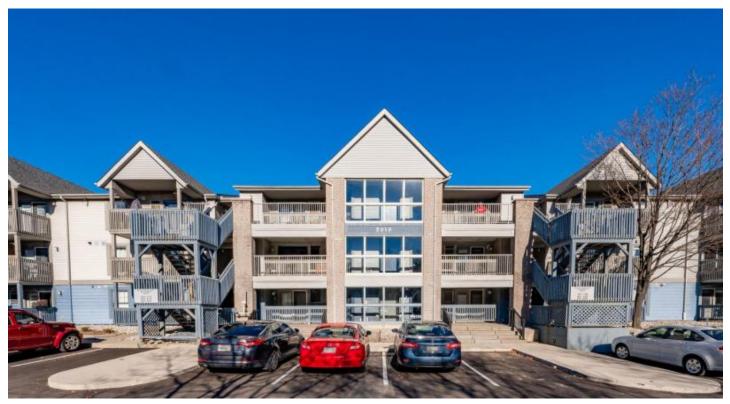

## **JUST LEASED IN BURLINGTON!!!**

Address: 2010 Cleaver Avenue

Description: 1 BED/1 BATH CONDO FOR RENT IN BURLINGTON! Stylish 1 bedroom/1 bath apartment in Burlington's wonderful Headon Forest community, close to major highways, shopping, scenic trails, restaurants and plenty of great amenities. Open concept living & dining room combination boasting French door access to private covered balcony. Kitchen with stainless steel appliances (new fridge - 2021) and breakfast bar. Spacious bedroom with large closet. Convenient in-suite laundry. Unit includes one parking space and locker. Freshly painted (2021), new interior doors (2022), new laminate flooring (2021) and reno'd bathroom with new toilet, vanity and tile flooring (2021). Landlord pays hot water tank rental, tenant to pay utilities. No smokers or pets please. Rental application, full credit report, last 2 paystubs, employment letter and previous landlord reference required. Call/text Vanessa at 416-407-6220 for more info or to see this property in person!